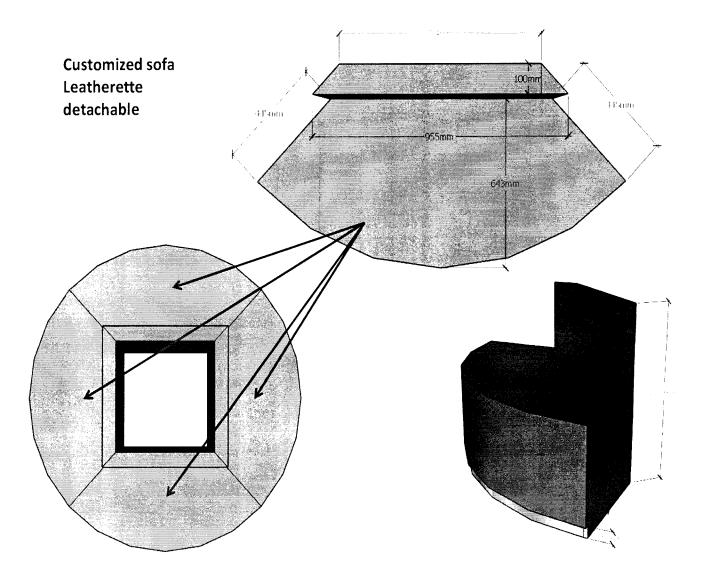

The following items in the Bidding Documents for the **Supply and Delivery of Office Furniture for the Insurance Commission** dated 25 June 2016 are hereby revised/amended:

- The leather to be use for the office furniture is <u>"STANDARD SYNTHETIC</u> <u>LEATHER OR POLYURETHANE UPHOLSTERY FABRIC"</u>. The winning bidder shall provide a two (2) years warranty certificate on the fabric.
- 2. Attached as <u>Annex " A "</u> the customized detachable sofa leatherette with dimensions.
- 3. Attached as <u>Annex "B "</u> the sample pictures of the office furniture.
- 4. Other Matters

| IC TECHNIC                                                                                   | AL SPECIFICATION |   | 1    |
|----------------------------------------------------------------------------------------------|------------------|---|------|
| b) 3-seater Gang Chair<br>size: length 70" x width<br>27" x height 31.5", seat<br>height 18" |                  | 2 | sets |
| c) Customized Sofa (4<br>cuts) – upholstered seat<br>and backrest                            | See Annex A      | 1 | lot  |